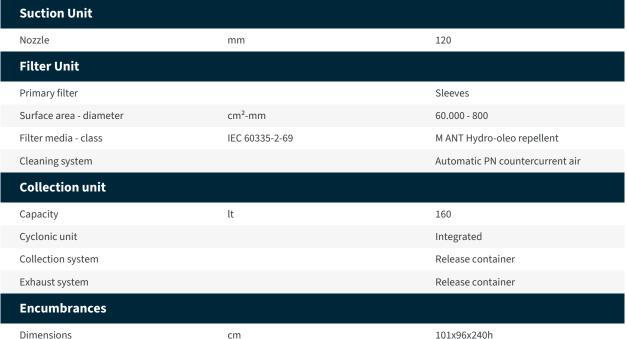

### CENTRAL VACUUM SYSTEMS – CENTRAL VACUUM UNITS AND FILTER SILOS

| Exhaust system |    | Release container |
|----------------|----|-------------------|
| Encumbrances   |    |                   |
| Dimensions     | cm | 101x96x240h       |

#### **FILTER UNIT**

High surface area sleeve filters for fine dust with self-cleaning system

#### **COLLECTION UNIT**

The vacuumed material is collected in a stainless steel detachable container, mounted on wheels, which allows for quick and clean disposal. Bagging is also possible.