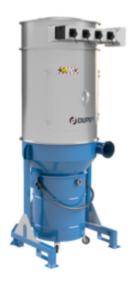

# **BAGFILTER 160**

# **BAGFILTER 160**

**CENTRAL VACUUM SYSTEMS - CENTRAL VACUUM UNITS AND FILTER SILOS** 

#### **FILTER UNIT**

High surface area sleeve filters for fine dust with self-cleaning system

#### **COLLECTION UNIT**

The vacuumed material is collected in a stainless steel detachable container, mounted on wheels, which allows for quick and clean disposal. Bagging is also possible.